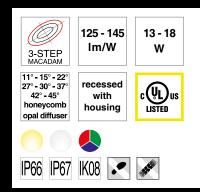

# **Symbology**

All products meet CE standards

The product meets the American and Canadian UL norms requirements.

LED selection according to step MacAdam criterion (SDCM)

Luminous flux range of the LED source in relation to colour temperatures (warm white - cool white)

Product power range

Available optics for the product

Recommended installations

Protection degree of the product against solid bodies and water

Protection degree of the product against impacts

IP68 submersible

Maximum static load the product can bear

Maximum mechanical resistance to pedestrian walkover a product can bear

Maximum mechanical resistance to vehicles with tires a product can bear

Available LED colours