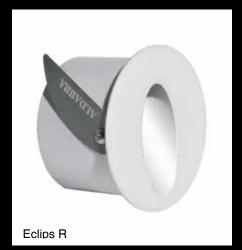

# **ECLIPS**

Recessed fixture with asymmetric light beam for indoor and outdoor applications, available in square, rectangular and round versions