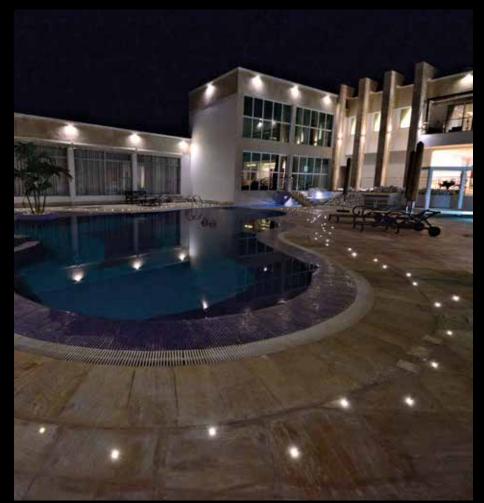

Professional floodlight for direct and indirect lighting suitable for indoor and outdoor settings

PUNTO
Recessed fixture suitable for indoor, outdoor and underwater settings