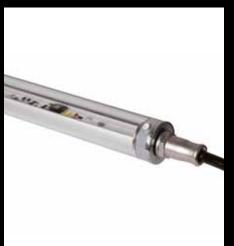

# 24 Vdc aluminium version

XTREME 35

High performances professional linear lighting system suitable for indoor, outdoor and underwater wall grazing

XTREME 22

High performances professional linear lighting system suitable for indoor, outdoor and underwater wall grazing