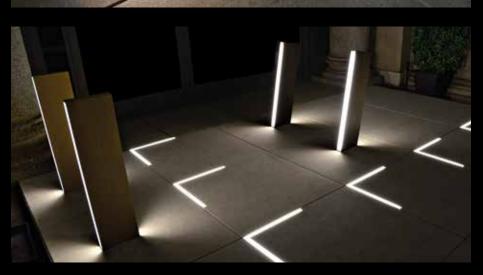

# All weather lighting

In a world where climate changes are constant, the **Aldabra Storm collection is designed** for perfect lighting even in extreme conditions.

Flood Hurricane

# High resistance and complete protection

Resistant to water ingress

Resistant to high pressure water

Resistant to salt water

Resistant to moisture

Resistant to steam

Electronics

Materials

# Our technology

The perfect union of steel, aluminum and professional electronics combined with nanopolymer resins, allowed Aldabra to create products **completely protected from environmental hazards** and suitable to withstand extreme weather conditions.

Our technologies

Nanopolymeric resins

Resistant to temperatures from -30°C to 65° C

**UV** resistant

Sand resistant

Oil resistant

Impact resistant