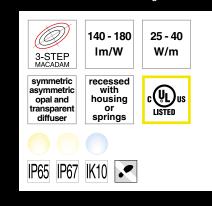

# **Symbology**

All products meet CE standards

The product meets the American and Canadian UL norms requirements.

LED selection according to step MacAdam criterion (SDCM)

Luminous flux range of the LED source in relation to colour temperatures (warm white - cool white)

Product power range

Available optics for the product

Recommended installations

Protection degree of the product against solid bodies and water

Protection degree of the product against impacts

IP68 submersible

Maximum static load the product can bear

Maximum mechanical resistance to pedestrian walkover a product can bear

Maximum mechanical resistance to vehicles with tires a product can bear

Available LED colours