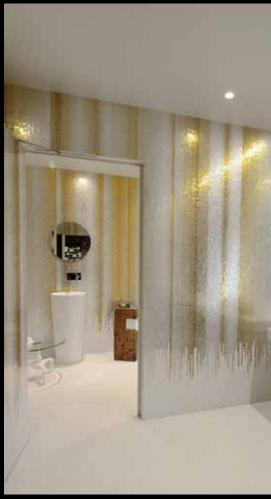

# LINEA

Professional recessed lighting system with symmetric and asymmetric light suitable for indoor and outdoor settings

Professional linear signal system for direct and indirect lighting suitable for indoor and outdoor settings

Professional floodlight for direct and indirect lighting suitable for indoor and outdoor settings

PUNTO
Recessed fixture suitable for indoor, outdoor and underwater settings