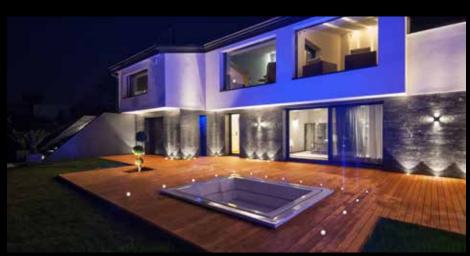

# Our technology

The perfect union of steel, aluminum and professional electronics combined with nanopolymer resins, allowed Aldabra to create products **completely protected from environmental hazards** and suitable to withstand extreme weather conditions.

Our technologies

Nanopolymeric resins

Resistant to temperatures from -30°C to 65° C

**UV** resistant

Sand resistant

Oil resistant

Impact resistant