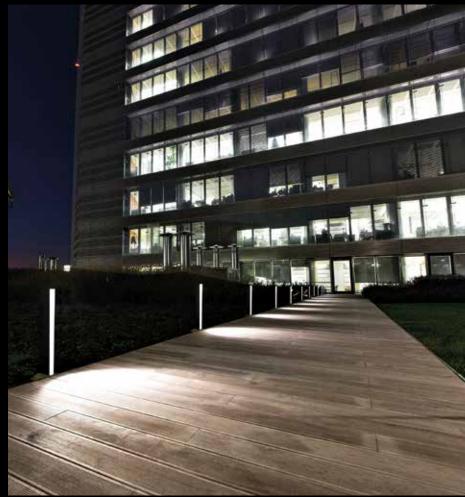

# STECCO 15 Family of painted alluminium bollards made of resin

# MONOLITE Family of aluminium and resin bollards with diffusive homogeneous light emission