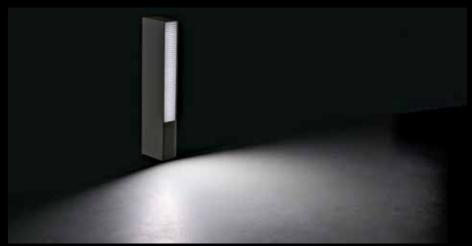

# STECCO 15 Family of painted alluminium bollards made of resin

# MONOLITE Family of aluminium and resin bollards with diffusive homogeneous light emission