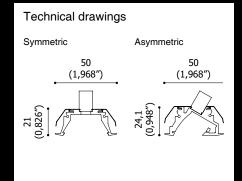

# LINEA

Professional recessed lighting system with symmetric and asymmetric light suitable for indoor and outdoor settings

Professional linear signal system for direct and indirect lighting suitable for indoor and outdoor settings

# Technical drawings

EK2

Professional modular linear lighting system for signal lighting suitable for indoor, outdoor and underwater settings

Professional modular linear lighting system for signal lighting suitable for indoor, outdoor and underwater settings