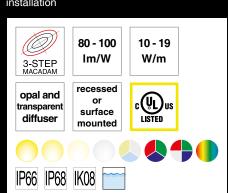

# **Symbology**

All products meet CE standards

The product meets the American and Canadian UL norms requirements.

LED selection according to step MacAdam criterion (SDCM)

Luminous flux range of the LED source in relation to colour temperatures (warm white - cool white)

Product power range

Available optics for the product

Recommended installations

Protection degree of the product against solid bodies and water

Protection degree of the product against impacts

IP68 submersible

Maximum static load the product can bear

Maximum mechanical resistance to pedestrian walkover a product can bear

Maximum mechanical resistance to vehicles with tires a product can bear

Available LED colours