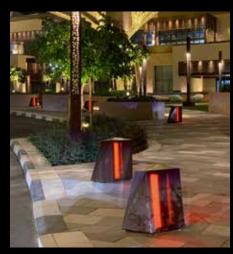

# STECCO 15 Family of painted alluminium bollards made of resin

# MONOLITE Family of aluminium and resin bollards with diffusive homogeneous light emission