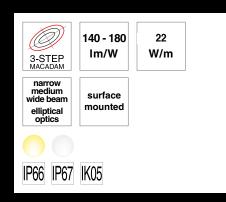

# **Symbology**

All products meet CE standards

The product meets the American and Canadian UL norms requirements.

LED selection according to step MacAdam criterion (SDCM)

Luminous flux range of the LED source in relation to colour temperatures (warm white - cool white)

Product power range

Available optics for the product

Recommended installations

Protection degree of the product against solid bodies and water

Protection degree of the product against impacts

IP68 submersible

Maximum static load the product can bear

Maximum mechanical resistance to pedestrian walkover a product can bear

Maximum mechanical resistance to vehicles with tires a product can bear

Available LED colours