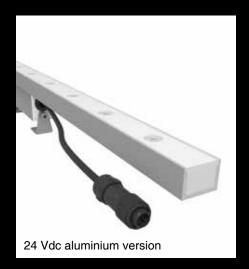

# 24 Vdc aluminium version

XTREME 35

High performances professional linear lighting system suitable for indoor, outdoor and underwater wall grazing

XTREME 22

High performances professional linear lighting system suitable for indoor, outdoor and underwater wall grazing