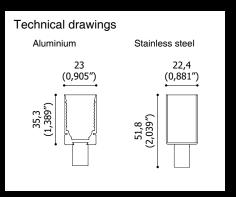

# Technical drawings

EK2

Professional modular linear lighting system for signal lighting suitable for indoor, outdoor and underwater settings

Professional modular linear lighting system for signal lighting suitable for indoor, outdoor and underwater settings