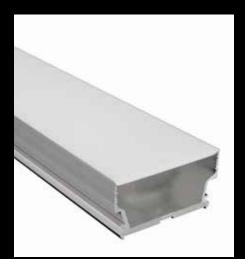

# 24 Vdc aluminium version

XTREME 35

High performances professional linear lighting system suitable for indoor, outdoor and underwater wall grazing

XTREME 22

High performances professional linear lighting system suitable for indoor, outdoor and underwater wall grazing