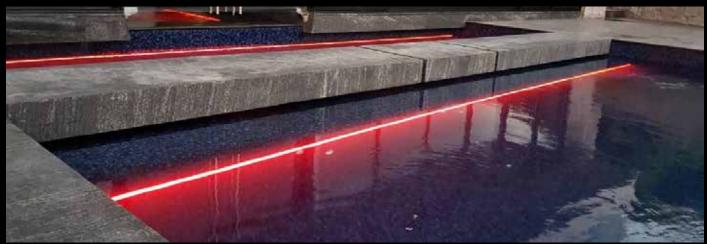

# EK1

Professional modular linear lighting system for signal lighting suitable for indoor, outdoor and underwater settings

# Technical drawings

EK2

Professional modular linear lighting system for signal lighting suitable for indoor, outdoor and underwater settings

Professional modular linear lighting system for signal lighting suitable for indoor, outdoor and underwater settings

Professional modular linear lighting system for signal lighting suitable for indoor, outdoor and underwater settings

VERTEBRA

Professional flexible linear lighting system suitable for indoor and outdoor settings