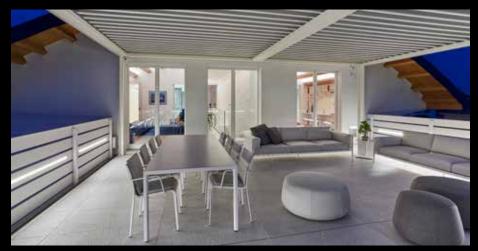

# 24 Vdc aluminium version

XTREME 35

High performances professional linear lighting system suitable for indoor, outdoor and underwater wall grazing

XTREME 22

High performances professional linear lighting system suitable for indoor, outdoor and underwater wall grazing