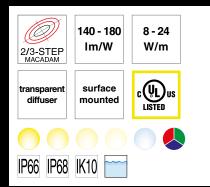

# **Symbology**

All products meet CE standards

The product meets the American and Canadian UL norms requirements.

LED selection according to step MacAdam criterion (SDCM)

Luminous flux range of the LED source in relation to colour temperatures (warm white - cool white)

Product power range

Available optics for the product

Recommended installations

Protection degree of the product against solid bodies and water

Protection degree of the product against impacts

IP68 submersible

Maximum static load the product can bear

Maximum mechanical resistance to pedestrian walkover a product can bear

Maximum mechanical resistance to vehicles with tires a product can bear

Available LED colours