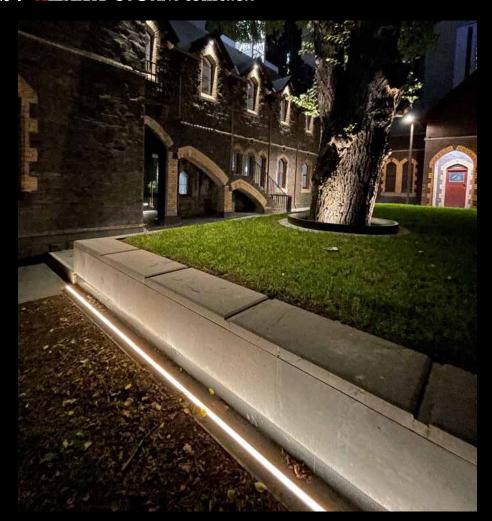

# All weather lighting

In a world where climate changes are constant, the **Aldabra Storm collection is designed** for perfect lighting even in extreme conditions.

Flood Hurricane

# Our technology

The perfect union of steel, aluminum and professional electronics combined with nanopolymer resins, allowed Aldabra to create products **completely protected from environmental hazards** and suitable to withstand extreme weather conditions.