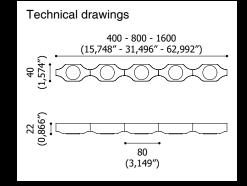

# Technical drawings

EK2

Professional modular linear lighting system for signal lighting suitable for indoor, outdoor and underwater settings

Professional modular linear lighting system for signal lighting suitable for indoor, outdoor and underwater settings