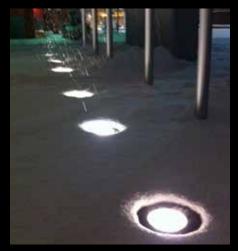

Professional floodlight for direct and indirect lighting suitable for indoor and outdoor settings

PUNTO
Recessed fixture suitable for indoor, outdoor and underwater settings