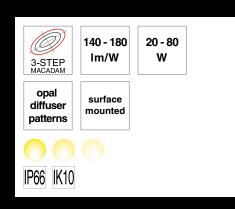

# **Symbology**

All products meet CE standards

The product meets the American and Canadian UL norms requirements.

LED selection according to step MacAdam criterion (SDCM)

Luminous flux range of the LED source in relation to colour temperatures (warm white - cool white)

Product power range

Available optics for the product

Recommended installations

Protection degree of the product against solid bodies and water

Protection degree of the product against impacts

IP68 submersible

Maximum static load the product can bear

Maximum mechanical resistance to pedestrian walkover a product can bear

Maximum mechanical resistance to vehicles with tires a product can bear

Available LED colours