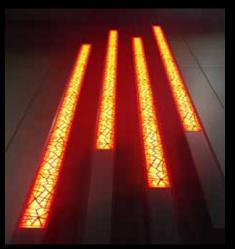

# EK1

Professional modular linear lighting system for signal lighting suitable for indoor, outdoor and underwater settings

# Technical drawings

EK2

Professional modular linear lighting system for signal lighting suitable for indoor, outdoor and underwater settings

Professional modular linear lighting system for signal lighting suitable for indoor, outdoor and underwater settings

Professional modular linear lighting system for signal lighting suitable for indoor, outdoor and underwater settings

VERTEBRA

Professional flexible linear lighting system suitable for indoor and outdoor settings