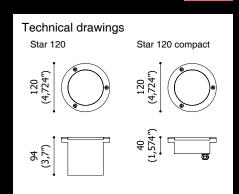

Professional floodlight for direct and indirect lighting suitable for indoor and outdoor settings

PUNTO
Recessed fixture suitable for indoor, outdoor and underwater settings