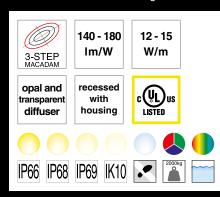

# **Symbology**

All products meet CE standards

The product meets the American and Canadian UL norms requirements.

LED selection according to step MacAdam criterion (SDCM)

Luminous flux range of the LED source in relation to colour temperatures (warm white - cool white)

Product power range

Available optics for the product

Recommended installations

Protection degree of the product against solid bodies and water

Protection degree of the product against impacts

IP68 submersible

Maximum static load the product can bear

Maximum mechanical resistance to pedestrian walkover a product can bear

Maximum mechanical resistance to vehicles with tires a product can bear

Available LED colours