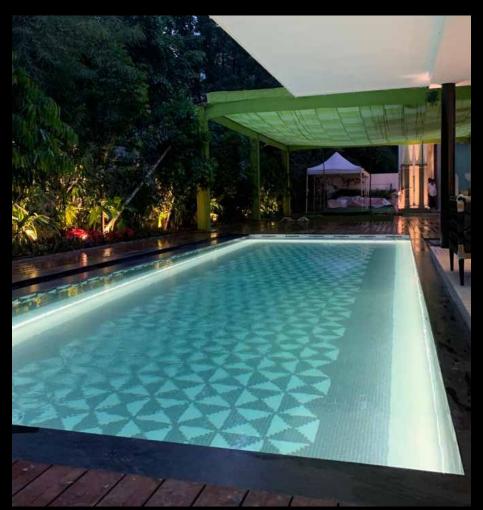

# VITRO

Made in Italy

Professional linear lighting system for direct and indirect lighting suitable for indoor, outdoor and underwater settings

Technical drawings

Professional linear lighting system for direct and indirect lighting suitable for indoor, outdoor and underwater settings

# LINEA

Professional recessed lighting system with symmetric and asymmetric light suitable for indoor and outdoor settings

Professional linear signal system for direct and indirect lighting suitable for indoor and outdoor settings