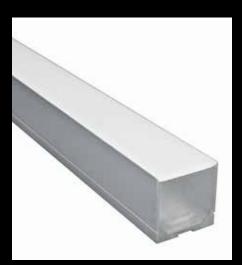

# 24 Vdc aluminium version

XTREME 35

High performances professional linear lighting system suitable for indoor, outdoor and underwater wall grazing

XTREME 22

High performances professional linear lighting system suitable for indoor, outdoor and underwater wall grazing