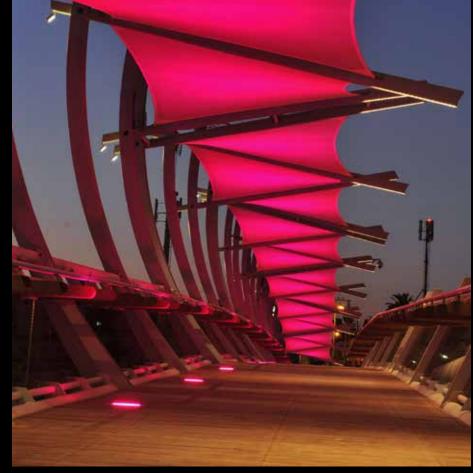

# All weather lighting

In a world where climate changes are constant, the **Aldabra Storm collection is designed** for perfect lighting even in extreme conditions.

Flood Hurricane