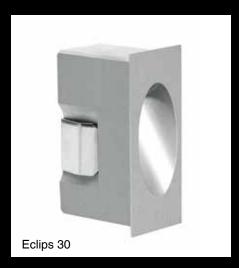

# **ECLIPS**

Recessed fixture with asymmetric light beam for indoor and outdoor applications, available in square, rectangular and round versions