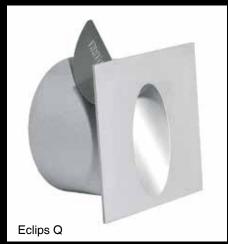

# **ECLIPS**

Recessed fixture with asymmetric light beam for indoor and outdoor applications, available in square, rectangular and round versions