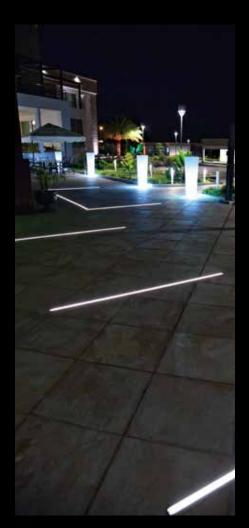

# All weather lighting

In a world where climate changes are constant, the **Aldabra Storm collection is designed** for perfect lighting even in extreme conditions.

Flood Hurricane

# Our technology

The perfect union of steel, aluminum and professional electronics combined with nanopolymer resins, allowed Aldabra to create products **completely protected from environmental hazards** and suitable to withstand extreme weather conditions.