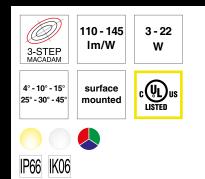

# **Symbology**

All products meet CE standards

The product meets the American and Canadian UL norms requirements.

LED selection according to step MacAdam criterion (SDCM)

Luminous flux range of the LED source in relation to colour temperatures (warm white - cool white)

Product power range

Available optics for the product

Recommended installations

Protection degree of the product against solid bodies and water

Protection degree of the product against impacts

IP68 submersible

Maximum static load the product can bear

Maximum mechanical resistance to pedestrian walkover a product can bear

Maximum mechanical resistance to vehicles with tires a product can bear

Available LED colours