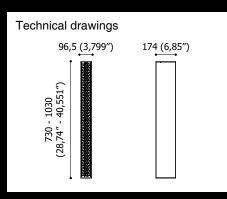

# Technical drawings

EK2

Professional modular linear lighting system for signal lighting suitable for indoor, outdoor and underwater settings

Professional modular linear lighting system for signal lighting suitable for indoor, outdoor and underwater settings