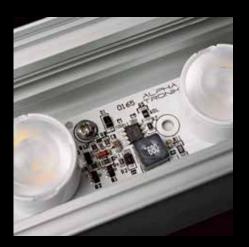

# Our technology

The perfect union of steel, aluminum and professional electronics combined with nanopolymer resins, allowed Aldabra to create products **completely protected from environmental hazards** and suitable to withstand extreme weather conditions.

Our technologies

Nanopolymeric resins

Resistant to temperatures from -30°C to 65° C

**UV** resistant

Sand resistant

Oil resistant

Impact resistant