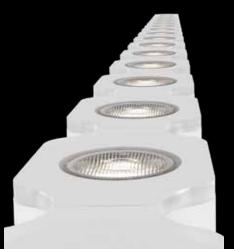

# LINEA

Professional recessed lighting system with symmetric and asymmetric light suitable for indoor and outdoor settings

Professional linear signal system for direct and indirect lighting suitable for indoor and outdoor settings

Professional floodlight for direct and indirect lighting suitable for indoor and outdoor settings

PUNTO
Recessed fixture suitable for indoor, outdoor and underwater settings