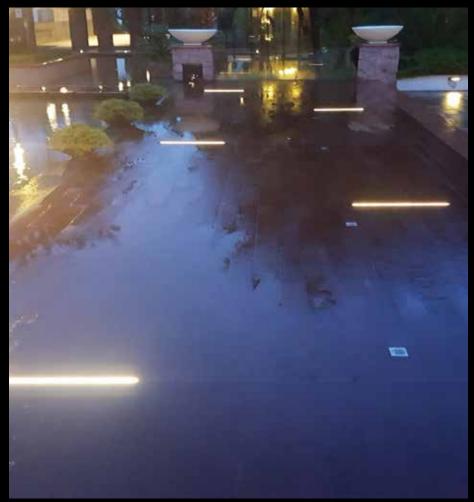

# All weather lighting

In a world where climate changes are constant, the **Aldabra Storm collection is designed** for perfect lighting even in extreme conditions.

Flood Hurricane

# High resistance and complete protection

Resistant to water ingress

Resistant to high pressure water

Resistant to salt water

Resistant to moisture

Resistant to steam

Electronics

Materials

# Our technology

The perfect union of steel, aluminum and professional electronics combined with nanopolymer resins, allowed Aldabra to create products **completely protected from environmental hazards** and suitable to withstand extreme weather conditions.

Our technologies

Nanopolymeric resins

Resistant to temperatures from -30°C to 65° C

**UV** resistant

Sand resistant

Oil resistant

Impact resistant