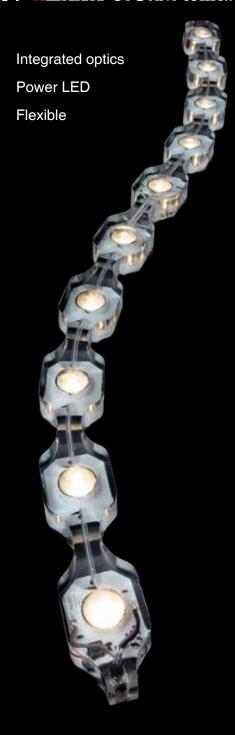

Professional modular linear lighting system for signal lighting suitable for indoor, outdoor and underwater settings

VERTEBRA

Professional flexible linear lighting system suitable for indoor and outdoor settings

MINIVER

Professional flexible linear lighting system suitable for indoor and outdoor settings

Made in Italy