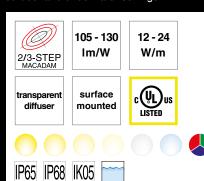

# **Symbology**

All products meet CE standards

The product meets the American and Canadian UL norms requirements.

LED selection according to step MacAdam criterion (SDCM)

Luminous flux range of the LED source in relation to colour temperatures (warm white - cool white)

Product power range

Available optics for the product

Recommended installations

Protection degree of the product against solid bodies and water

Protection degree of the product against impacts

IP68 submersible

Maximum static load the product can bear

Maximum mechanical resistance to pedestrian walkover a product can bear

Maximum mechanical resistance to vehicles with tires a product can bear

Available LED colours