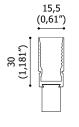

bined with nanopolymer resins, allowed Aldabra to create products **completely protected from environmental hazards** and suitable to withstand extreme weather conditions.



Our technologies



Nanopolymeric resins



Resistant to temperatures from -30°C to 65° C



**UV** resistant



Sand resistant



Oil resistant



Impact resistant







# 24 Vdc aluminium version

XTREME 35

High performances professional linear lighting system suitable for indoor, outdoor and underwater wall grazing















XTREME 22

High performances professional linear lighting system suitable for indoor, outdoor and underwater wall grazing

















# EK1

Professional modular linear lighting system for signal lighting suitable for indoor, outdoor and underwater settings



# Technical drawings

















EK2

Professional modular linear lighting system for signal lighting suitable for indoor, outdoor and underwater settings



















Professional modular linear lighting system for signal lighting suitable for indoor, outdoor and underwater settings





















Professional modular linear lighting system for signal lighting suitable for indoor, outdoor and underwater settings

















VERTEBRA

Professional flexible linear lighting system suitable for indoor and outdoor settings

















MINIVER

Professional flexible linear lighting system suitable for indoor and outdoor settings















Made in Italy



# FLEXI TOP

Professional top bendable lighting fixture for indoor, outdoor and underwater installation





Maximum length 5 m (19