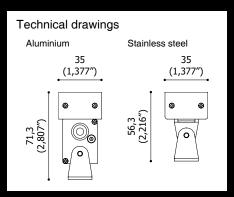

# Technical drawings

EK2

Professional modular linear lighting system for signal lighting suitable for indoor, outdoor and underwater settings

Professional modular linear lighting system for signal lighting suitable for indoor, outdoor and underwater settings