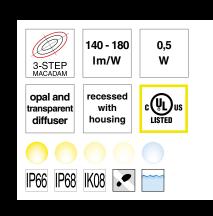

# **Symbology**

All products meet CE standards

The product meets the American and Canadian UL norms requirements.

LED selection according to step MacAdam criterion (SDCM)

Luminous flux range of the LED source in relation to colour temperatures (warm white - cool white)

Product power range

Available optics for the product

Recommended installations

Protection degree of the product against solid bodies and water

Protection degree of the product against impacts

IP68 submersible

Maximum static load the product can bear

Maximum mechanical resistance to pedestrian walkover a product can bear

Maximum mechanical resistance to vehicles with tires a product can bear

Available LED colours