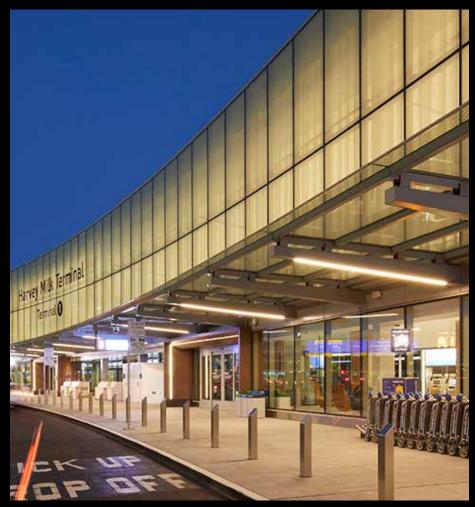

# All weather lighting

In a world where climate changes are constant, the **Aldabra Storm collection is designed** for perfect lighting even in extreme conditions.

Flood Hurricane

# Our technology

The perfect union of steel, aluminum and professional electronics combined with nanopolymer resins, allowed Aldabra to create products **completely protected from environmental hazards** and suitable to withstand extreme weather conditions.