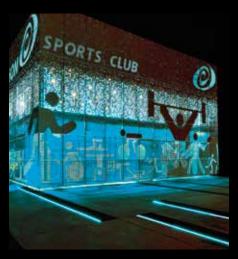

# All weather lighting

In a world where climate changes are constant, the **Aldabra Storm collection is designed** for perfect lighting even in extreme conditions.

Flood Hurricane

# Our technology

The perfect union of steel, aluminum and professional electronics combined with nanopolymer resins, allowed Aldabra to create products **completely protected from environmental hazards** and suitable to withstand extreme weather conditions.

Our technologies

Nanopolymeric resins

Resistant to temperatures from -30°C to 65° C

**UV** resistant

Sand resistant

Oil resistant

Impact resistant