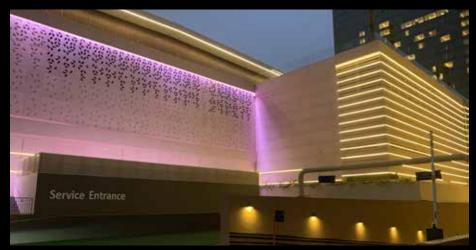

# LINEA

Professional recessed lighting system with symmetric and asymmetric light suitable for indoor and outdoor settings

Professional linear signal system for direct and indirect lighting suitable for indoor and outdoor settings

Professional floodlight for direct and indirect lighting suitable for indoor and outdoor settings

PUNTO
Recessed fixture suitable for indoor, outdoor and underwater settings