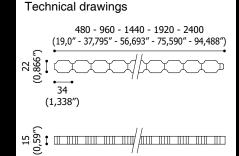

# Technical drawings

EK2

Professional modular linear lighting system for signal lighting suitable for indoor, outdoor and underwater settings

Professional modular linear lighting system for signal lighting suitable for indoor, outdoor and underwater settings