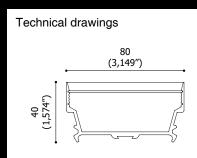

# Technical drawings

EK2

Professional modular linear lighting system for signal lighting suitable for indoor, outdoor and underwater settings

Professional modular linear lighting system for signal lighting suitable for indoor, outdoor and underwater settings