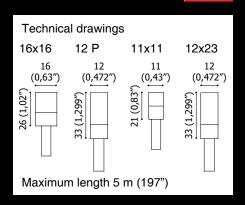

# FLEXI TOP

Professional top bendable lighting fixture for indoor, outdoor and underwater installation

Maximum length 5 m (197")