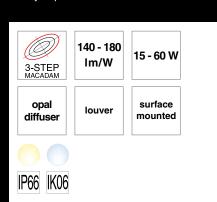

# STECCO 15 Family of painted alluminium bollards made of resin

# **Symbology**

All products meet CE standards

The product meets the American and Canadian UL norms requirements.

LED selection according to step MacAdam criterion (SDCM)

Luminous flux range of the LED source in relation to colour temperatures (warm white - cool white)

Product power range

Available optics for the product

Recommended installations

Protection degree of the product against solid bodies and water

Protection degree of the product against impacts

IP68 submersible

Maximum static load the product can bear

Maximum mechanical resistance to pedestrian walkover a product can bear

Maximum mechanical resistance to vehicles with tires a product can bear

Available LED colours