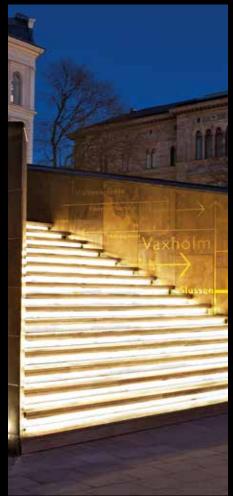

# All weather lighting

In a world where climate changes are constant, the **Aldabra Storm collection is designed** for perfect lighting even in extreme conditions.

Flood Hurricane

# Our technology

The perfect union of steel, aluminum and professional electronics combined with nanopolymer resins, allowed Aldabra to create products **completely protected from environmental hazards** and suitable to withstand extreme weather conditions.