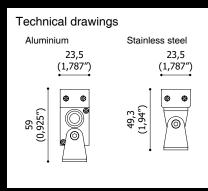

# Technical drawings

EK2

Professional modular linear lighting system for signal lighting suitable for indoor, outdoor and underwater settings

Professional modular linear lighting system for signal lighting suitable for indoor, outdoor and underwater settings