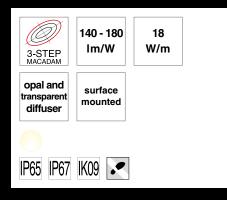

# **Symbology**

All products meet CE standards

The product meets the American and Canadian UL norms requirements.

LED selection according to step MacAdam criterion (SDCM)

Luminous flux range of the LED source in relation to colour temperatures (warm white - cool white)

Product power range

Available optics for the product

Recommended installations

Protection degree of the product against solid bodies and water

Protection degree of the product against impacts

IP68 submersible

Maximum static load the product can bear

Maximum mechanical resistance to pedestrian walkover a product can bear

Maximum mechanical resistance to vehicles with tires a product can bear

Available LED colours