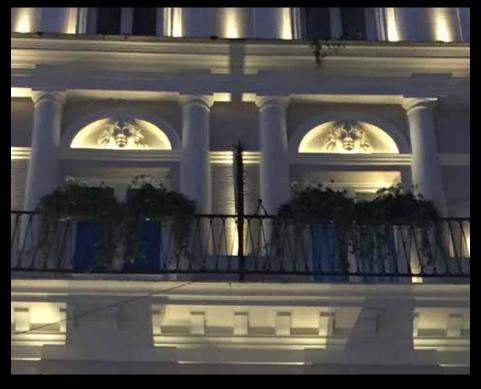

# All weather lighting

In a world where climate changes are constant, the **Aldabra Storm collection is designed** for perfect lighting even in extreme conditions.

Flood Hurricane

# Our technology

The perfect union of steel, aluminum and professional electronics combined with nanopolymer resins, allowed Aldabra to create products **completely protected from environmental hazards** and suitable to withstand extreme weather conditions.