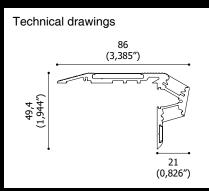

# Technical drawings

EK2

Professional modular linear lighting system for signal lighting suitable for indoor, outdoor and underwater settings

Professional modular linear lighting system for signal lighting suitable for indoor, outdoor and underwater settings