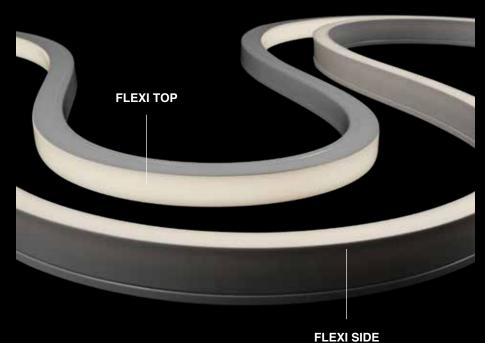

# FLEXI TOP

Professional top bendable lighting fixture for indoor, outdoor and underwater installation

Maximum length 5 m (197")

# FLEXI SIDE

Professional side bendable lighting fixture for indoor, outdoor and underwater installation