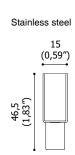

# MONOLITE Family of aluminium and resin bollards with diffusive homogeneous light emission