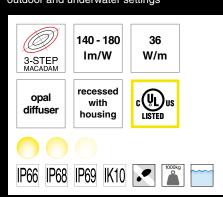

# **Symbology**

All products meet CE standards

The product meets the American and Canadian UL norms requirements.

LED selection according to step MacAdam criterion (SDCM)

Luminous flux range of the LED source in relation to colour temperatures (warm white - cool white)

Product power range

Available optics for the product

Recommended installations

Protection degree of the product against solid bodies and water

Protection degree of the product against impacts

IP68 submersible

Maximum static load the product can bear

Maximum mechanical resistance to pedestrian walkover a product can bear

Maximum mechanical resistance to vehicles with tires a product can bear

Available LED colours