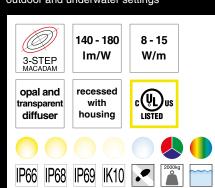

# **Symbology**

All products meet CE standards

The product meets the American and Canadian UL norms requirements.

LED selection according to step MacAdam criterion (SDCM)

Luminous flux range of the LED source in relation to colour temperatures (warm white - cool white)

Product power range

Available optics for the product

Recommended installations

Protection degree of the product against solid bodies and water

Protection degree of the product against impacts

IP68 submersible

Maximum static load the product can bear

Maximum mechanical resistance to pedestrian walkover a product can bear

Maximum mechanical resistance to vehicles with tires a product can bear

Available LED colours

RGB MOVE