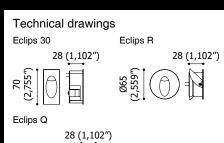

# **ECLIPS**

Recessed fixture with asymmetric light beam for indoor and outdoor applications, available in square, rectangular and round versions