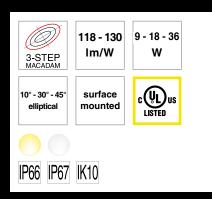

# **Symbology**

All products meet CE standards

The product meets the American and Canadian UL norms requirements.

LED selection according to step MacAdam criterion (SDCM)

Luminous flux range of the LED source in relation to colour temperatures (warm white - cool white)

Product power range

Available optics for the product

Recommended installations

Protection degree of the product against solid bodies and water

Protection degree of the product against impacts

IP68 submersible

Maximum static load the product can bear

Maximum mechanical resistance to pedestrian walkover a product can bear

Maximum mechanical resistance to vehicles with tires a product can bear

Available LED colours