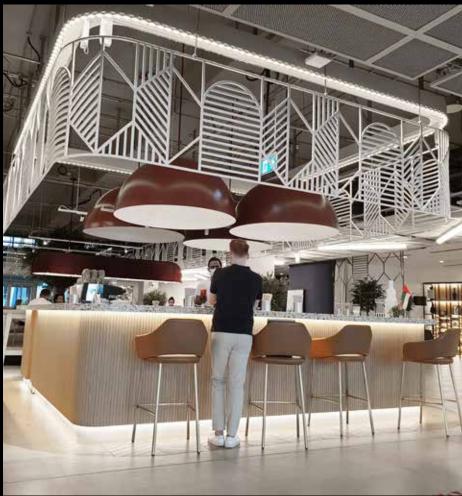

# LINEA

Professional recessed lighting system with symmetric and asymmetric light suitable for indoor and outdoor settings

Professional linear signal system for direct and indirect lighting suitable for indoor and outdoor settings

Professional floodlight for direct and indirect lighting suitable for indoor and outdoor settings

PUNTO
Recessed fixture suitable for indoor, outdoor and underwater settings