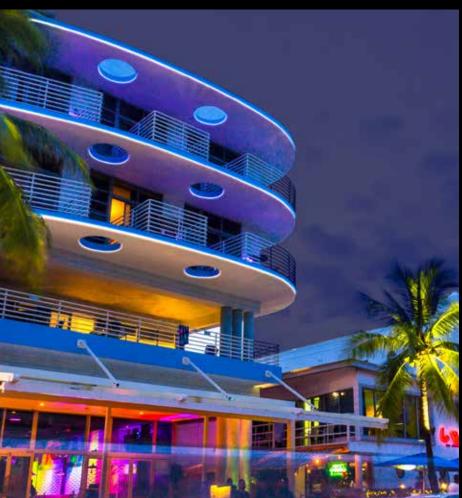

# All weather lighting

In a world where climate changes are constant, the **Aldabra Storm collection is designed** for perfect lighting even in extreme conditions.

Flood Hurricane

# Our technology

The perfect union of steel, aluminum and professional electronics combined with nanopolymer resins, allowed Aldabra to create products **completely protected from environmental hazards** and suitable to withstand extreme weather conditions.