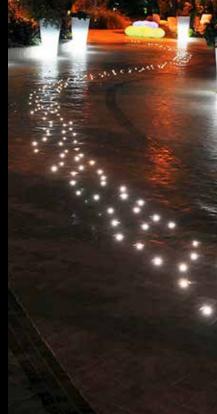

# All weather lighting

In a world where climate changes are constant, the **Aldabra Storm collection is designed** for perfect lighting even in extreme conditions.

Flood Hurricane

Professional floodlight for direct and indirect lighting suitable for indoor and outdoor settings

PUNTO
Recessed fixture suitable for indoor, outdoor and underwater settings