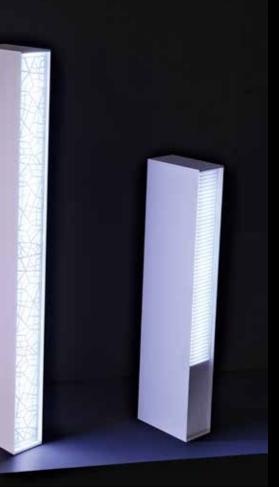

door, outdoor and underwater settings



















# LINEA

Professional recessed lighting system with symmetric and asymmetric light suitable for indoor and outdoor settings



















Professional linear signal system for direct and indirect lighting suitable for indoor and outdoor settings





















Professional floodlight for direct and indirect lighting suitable for indoor and outdoor settings

































PUNTO
Recessed fixture suitable for indoor, outdoor and underwater settings



























# **ECLIPS**

Recessed fixture with asymmetric light beam for indoor and outdoor applications, available in square, rectangular and round versions















# STECCO 15 Family of painted alluminium bollards made of resin



















# MONOLITE Family of aluminium and resin bollards with diffusive homogeneous light emission







# ALDABRA STORM COLLECTION

# **Distributors**

# **OTHER COUNTRIES**

### **AXAM BRAND Sagl**

Via dei Pedroni 2, 6830 Chiasso, Switzerland T +41 (0)91 601 04 00 E info@axambrand.com www.axambrand.com

# **ITALY**

# **ADHARA Sri**

Registered office: Via San Vito 18, 20123 Milano, Italia Head office: Via delle Gerole 15, 20867 Caponago, Italia T +39 02 8725 0733/35 F +39 02 8725 0736 E adhara@adhara.it www.adhara.it

# **GREAT BRITAIN**

### **ALDABRA LIGHTING Ltd**

Anova House Wickhurst Lane, Broadbridge Heath Horsham, West Sussex RH12 3LZ, United Kingdom T +41 (0)91 601 04 00 E info@axambrand.com www.aldabra.it

# USA / CANADA

### **ALDABRA USA Inc**

100 SE 2nd St Suite 3400 Mi