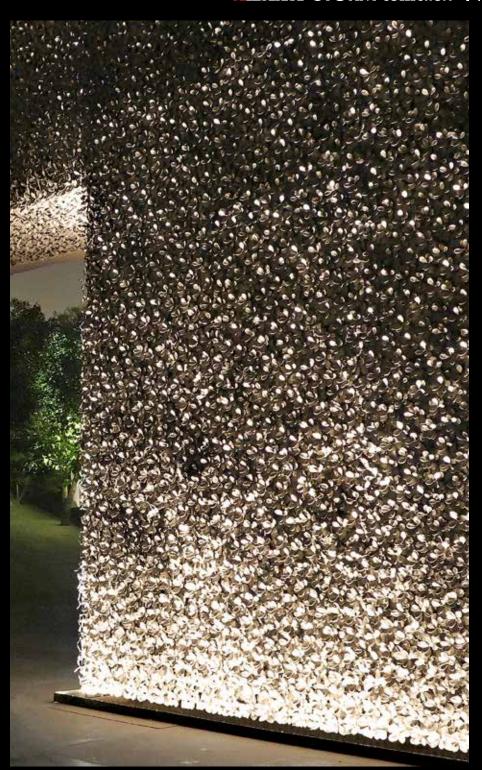

# All weather lighting

In a world where climate changes are constant, the **Aldabra Storm collection is designed** for perfect lighting even in extreme conditions.

Flood Hurricane

# Our technology

The perfect union of steel, aluminum and professional electronics combined with nanopolymer resins, allowed Aldabra to create products **completely protected from environmental hazards** and suitable to withstand extreme weather conditions.

Our technologies

Nanopolymeric resins

Resistant to temperatures from -30°C to 65° C

**UV** resistant

Sand resistant

Oil resistant

Impact resistant