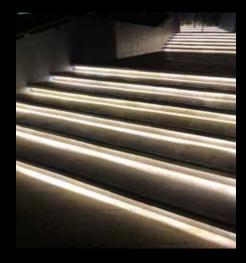

# LINEA

Professional recessed lighting system with symmetric and asymmetric light suitable for indoor and outdoor settings

Professional linear signal system for direct and indirect lighting suitable for indoor and outdoor settings