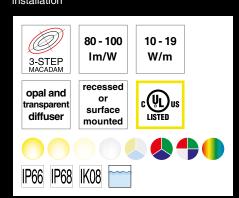

# **Symbology**

All products meet CE standards

The product meets the American and Canadian UL norms requirements.

LED selection according to step MacAdam criterion (SDCM)

Luminous flux range of the LED source in relation to colour temperatures (warm white - cool white)

Product power range

Available optics for the product

Recommended installations

Protection degree of the product against solid bodies and water

Protection degree of the product against impacts

IP68 submersible

Maximum static load the product can bear

Maximum mechanical resistance to pedestrian walkover a product can bear

Maximum mechanical resistance to vehicles with tires a product can bear

Available LED colours