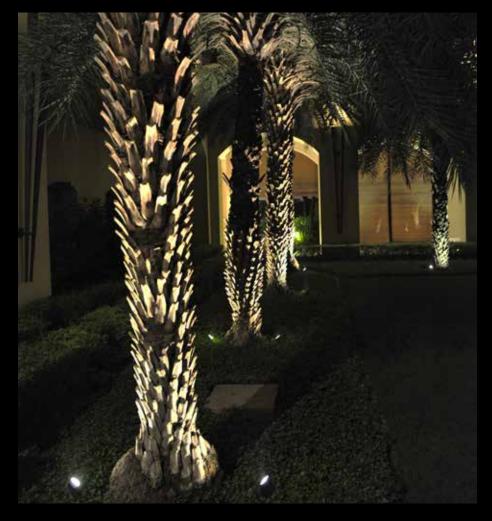

# All weather lighting

In a world where climate changes are constant, the **Aldabra Storm collection is designed** for perfect lighting even in extreme conditions.

Flood Hurricane