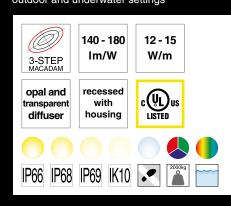

# **Symbology**

All products meet CE standards

The product meets the American and Canadian UL norms requirements.

LED selection according to step MacAdam criterion (SDCM)

Luminous flux range of the LED source in relation to colour temperatures (warm white - cool white)

Product power range

Available optics for the product

Recommended installations

Protection degree of the product against solid bodies and water

Protection degree of the product against impacts

IP68 submersible

Maximum static load the product can bear

Maximum mechanical resistance to pedestrian walkover a product can bear

Maximum mechanical resistance to vehicles with tires a product can bear

Available LED colours