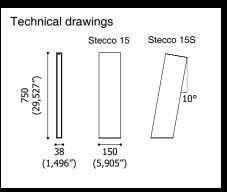

# Technical drawings

EK2

Professional modular linear lighting system for signal lighting suitable for indoor, outdoor and underwater settings

Professional modular linear lighting system for signal lighting suitable for indoor, outdoor and underwater settings

# STECCO 15 Family of painted alluminium bollards made of resin