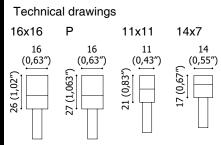

# Technical drawings

EK2

Professional modular linear lighting system for signal lighting suitable for indoor, outdoor and underwater settings

Professional modular linear lighting system for signal lighting suitable for indoor, outdoor and underwater settings