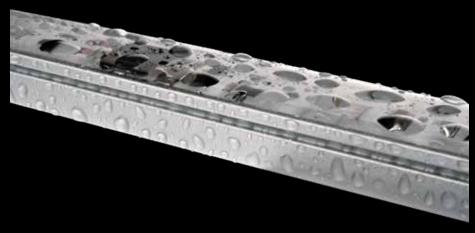

# High resistance and complete protection

Resistant to water ingress

Resistant to high pressure water

Resistant to salt water

Resistant to moisture

Resistant to steam

Electronics

Materials

# Our technology

The perfect union of steel, aluminum and professional electronics combined with nanopolymer resins, allowed Aldabra to create products **completely protected from environmental hazards** and suitable to withstand extreme weather conditions.

Our technologies

Nanopolymeric resins

Resistant to temperatures from -30°C to 65° C

**UV** resistant

Sand resistant

Oil resistant

Impact resistant