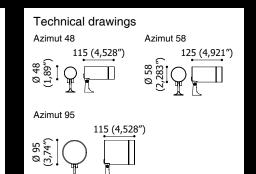

# Technical drawings

EK2

Professional modular linear lighting system for signal lighting suitable for indoor, outdoor and underwater settings

Professional modular linear lighting system for signal lighting suitable for indoor, outdoor and underwater settings