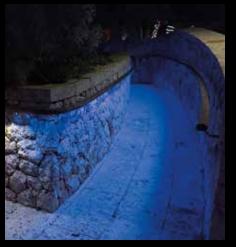

# LINEA

Professional recessed lighting system with symmetric and asymmetric light suitable for indoor and outdoor settings

Professional linear signal system for direct and indirect lighting suitable for indoor and outdoor settings

Professional floodlight for direct and indirect lighting suitable for indoor and outdoor settings

PUNTO
Recessed fixture suitable for indoor, outdoor and underwater settings